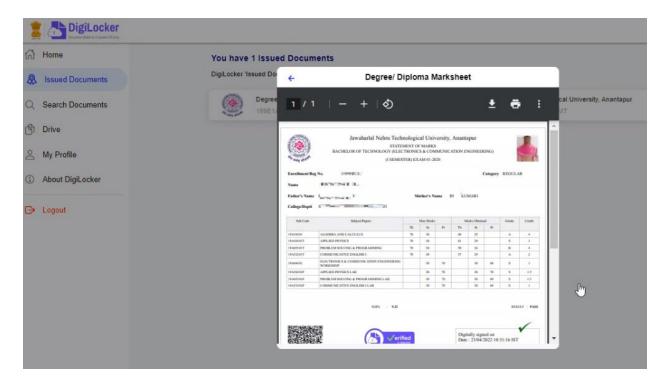

You will be logged into the DigiLocker, As per the above document

- 1) Click on "Search Documents"
- 2) Enter "Jawaharlal" in the textbox, you will see the Degree/Diploma Marksheet Jawaharlal Nehru Technological University Anantapur name in the list
- 3) Click on that list item, then you will see following page.

If you have given all inputs correctly then you will be issued with a document and it will appear like below.

On click of that certificate you can see your certificate like below.

Download the pdf file, take a print and get it attested by your college administration and store the copy for your future references.