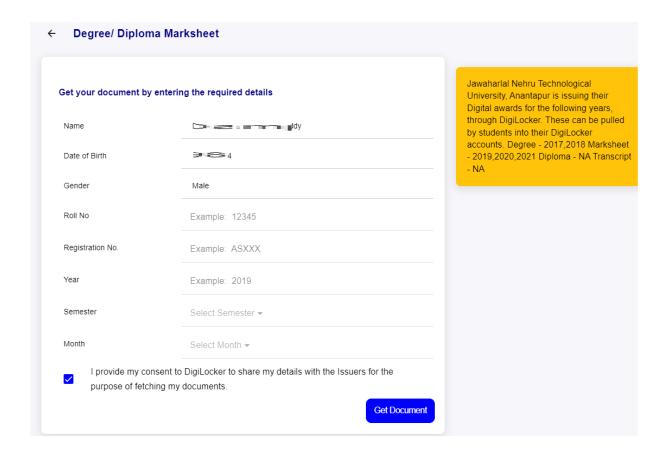

- Your name , Date of birth ad gender will be prefilled
- Enter your Roll No: ( Your Enrollment Number )
- Enter your registration number: (Same as Roll No)
- Enter Year -> ( See table below for all exam notification year of each exam notification)
- Select Semester -> ( See table below for semester number of each exam notification)
- Select Month -> (See table below for month of each exam notification)
- Click on Get Document