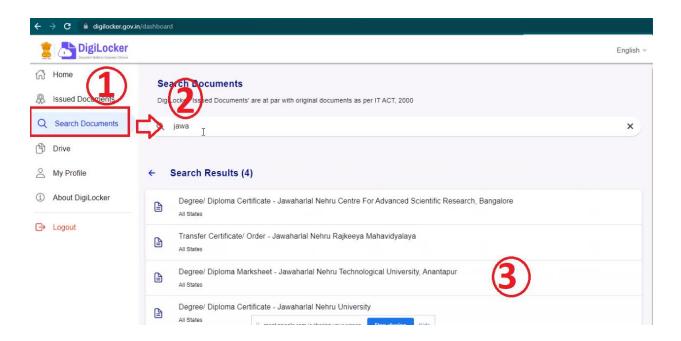

You will be logged into the DigiLocker, As per the above document

- 1) Click on "Search Documents"
- 2) Enter "Jawaharlal" in the textbox, you will see the Degree/Diploma Marksheet Jawaharlal Nehru Technological University Anantapur name in the list
- 3) Click on that list item, then you will see following page.