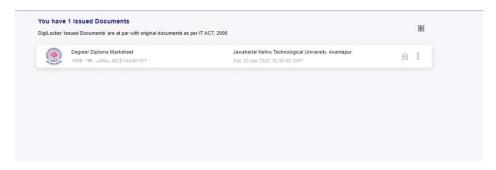

If you have given all inputs correctly then you will be issued with a document and it will appear like below.

On click of that certificate you can see your certificate like below.

Download the pdf file, take a print and get it attested by your college administration and store the copy for your future references.