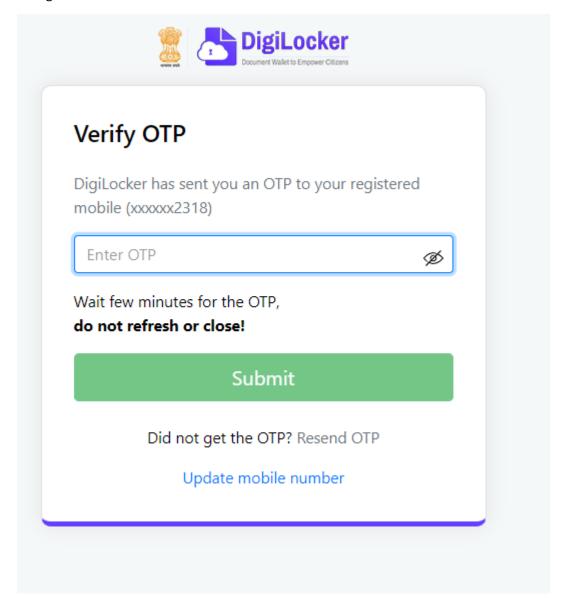

## Sign In

Enter your Mobile Number that you entered while sign up, enter the pin (ex: 123456) that you set at the time of signup and click on Sign In.

You will receive an OTP to your mobile number, Enter the OTP and click on SUBMIT.