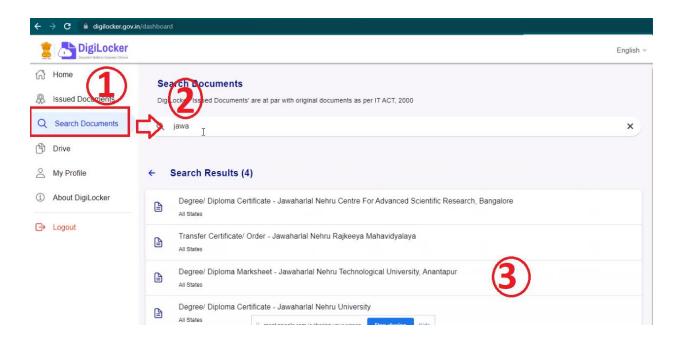

You will be logged into the DigiLocker, As per the above document

- 1) Click on "Search Documents"
- 2) Enter "Jawaharlal" in the textbox, you will see the Degree/Diploma Marksheet Jawaharlal Nehru Technological University Anantapur name in the list
- 3) Click on that list item, then you will see following page.