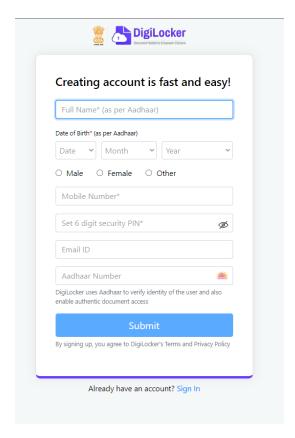

## Enter your details

- Full Name (As per aadhar),
- Date of birth(As per aadhar),
- Gender,
- Mobile Number,
- 6 Digit Pin like (ex: 123456)
- Email Address
- Aadhaar Number

Click on Submit Button.

Note: Don't do any spelling mistakes