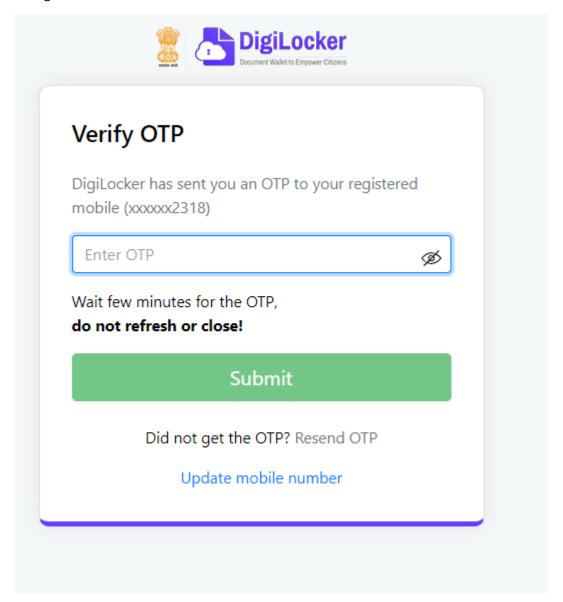

## Sign In

Enter your Mobile Number that you entered while sign up, enter the pin (ex: 123456) that you set at the time of signup and click on Sign In.

You will receive an OTP to your mobile number, Enter the OTP and click on SUBMIT.