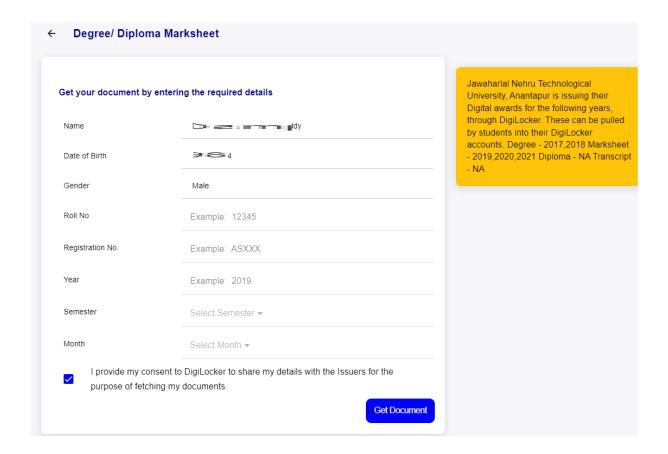

- Your name , Date of birth ad gender will be prefilled
- Enter your Roll No: ( Your Enrollment Number )
- Enter your registration number: ( Same as Roll No )
- Enter Year -> ( See table below for all exam notification year of each exam notification)
- Select Semester -> ( See table below for semester number of each exam notification)
- Select Month -> (See table below for month of each exam notification)
- Click on Get Document