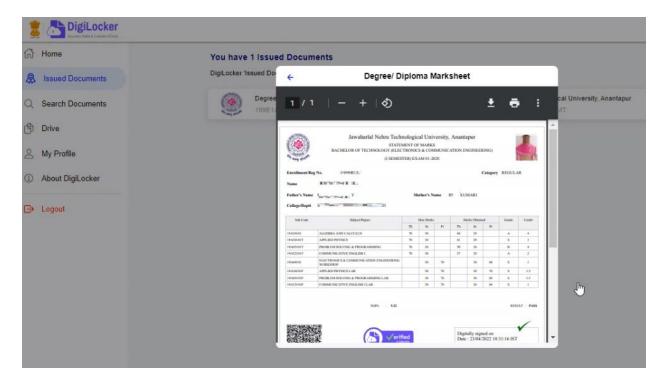

If you have given all inputs correctly then you will be issued with a document and it will appear like below.

On click of that certificate you can see your certificate like below.

Download the pdf file, take a print and get it attested by your college administration and store the copy for your future references.