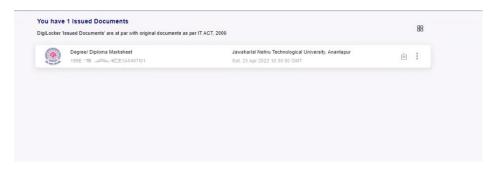

If you have given all inputs correctly then you will be issued with a document and it will appear like below.

On click of that certificate you can see your certificate like below.

Download the pdf file, take a print and get it attested by your college administration and store the copy for your future references.