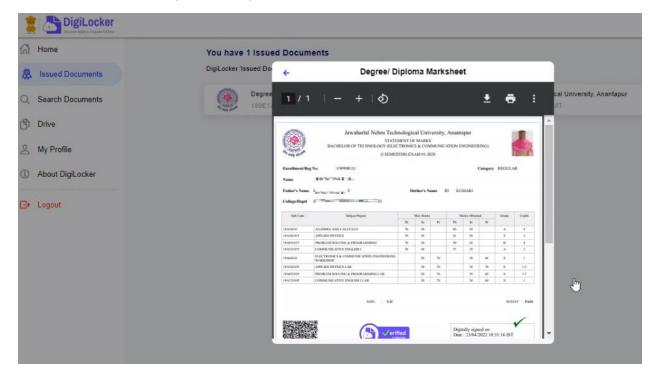

If you have given all inputs correctly then you will be issued with a document and it will appear like below.

On click of that certificate you can see your certificate like below.

Download the pdf file, take a print and get it attested by your college administration and store the copy for your future references.