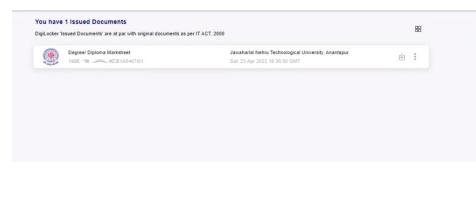

If you have given all inputs correctly then you will be issued with a document and it will appear like below.

On click of that certificate you can see your certificate like below.

Download the pdf file, take a print and get it attested by your college administration and store the copy for your future references.