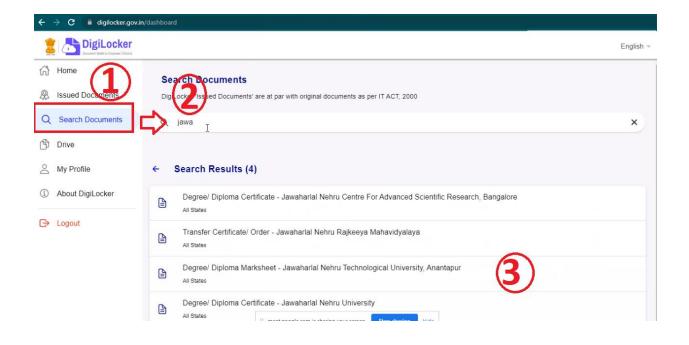

You will receive an OTP to your mobile number , Enter the OTP and click on SUBMIT.

You will be logged into the DigiLocker, As per the above document

- 1) Click on "Search Documents"
- 2) Enter "Jawaharlal" in the textbox, you will see the Degree/Diploma Marksheet Jawaharlal Nehru Technological University Anantapur name in the list
- 3) Click on that list item, then you will see following page.