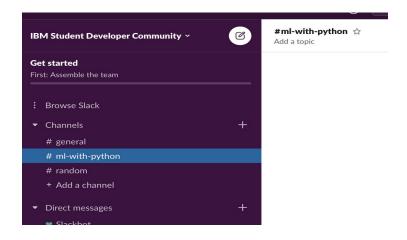

### Join IBM Student Developer Community on Slack

Step 6: Once after account creation you will be into slack channel like below.