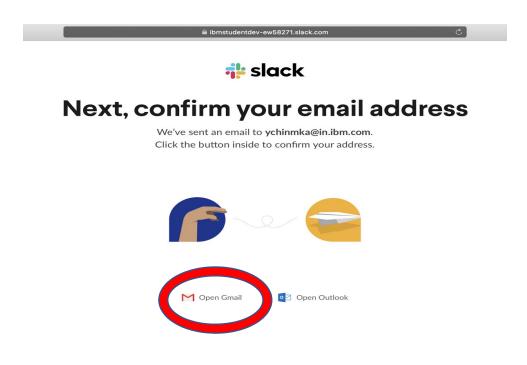

**Step 3:** After entering email id in step 2 you will see below screen, click on **Open Gmail** 

**Step 4:** Open your slack sent email from inbox and click on **Confirm Email** button shown below

**Step 5:** Give your *Full name* and *Password* like in below screenshot and click on *Create Account* 