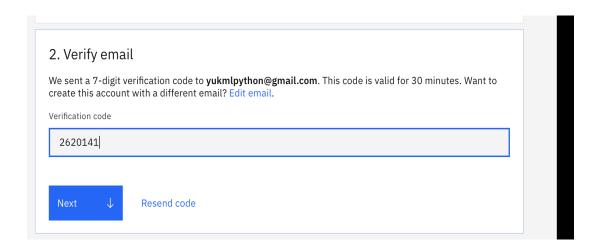

Step 3: Check your email and get the verification code

**Step 4:** Enter the above received *verification code* in below page and click on *Next* 

Step 5: Enter your First name, Last name and Country as India click on Next