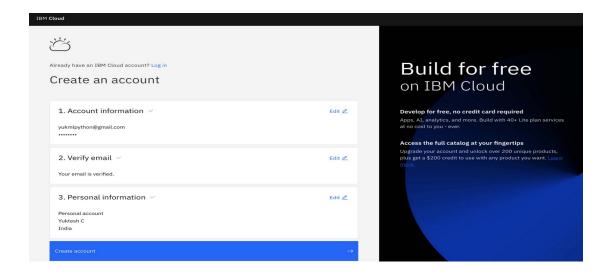

rom inbox and click on **Confirm Email** button shown below



**Step 5:** Give your *Full name* and *Password* like in below screenshot and click on *Create Account* 

#### # slack

### Join IBM Student Developer Community on Slack



Step 6: Once after account creation you will be into slack channel like below.



## II. Steps to register into IBM Cloud

Step 1: Open this link in browser <a href="http://bit.ly/ibmcloudreg">http://bit.ly/ibmcloudreg</a>

Step 2: In below page enter Email and Password and click on Next



Step 3: Check your email and get the verification code



**Step 4:** Enter the above received *verification code* in below page and click on *Next* 



Step 5: Enter your First name, Last name and Country as India click on Next



**Step 6:** Click on *create account* 



## III. To install pre-requisites:

Subscribe below youtube channel and watch basics of Python videos <a href="http://bit.ly/yukteshpython">http://bit.ly/yukteshpython</a>

## IV. To stay connected with IBM student developer led events:

signup for https://www.meetup.com/codeweekend/