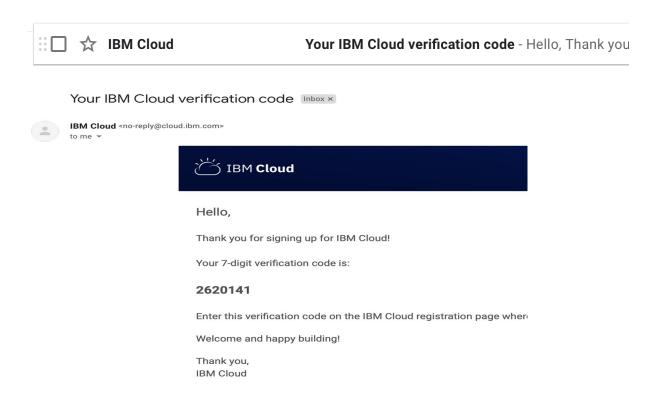

Step 3: Check your email and get the verification code

**Step 4:** Enter the above received *verification code* in below page and click on *Next* 

Step 5: Enter your First name, Last name and Country as India click on Next