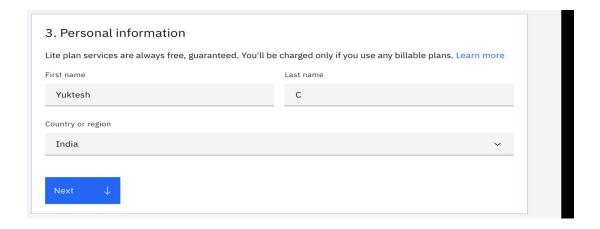

Step 3: Check your email and get the verification code

**Step 4:** Enter the above received *verification code* in below page and click on *Next* 

Step 5: Enter your First name, Last name and Country as India click on Next