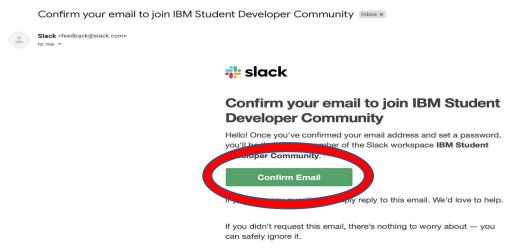

**Step 3:** After entering email id in step 2 you will see below screen, click on **Open Gmail** 

**Step 4:** Open your slack sent email from inbox and click on **Confirm Email** button shown below

**Step 5:** Give your *Full name* and *Password* like in below screenshot and click on *Create Account* 