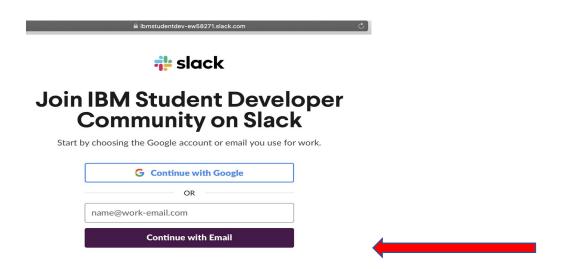

## I. Steps to register into IBM Student Developer Community slack channel

**Step 1:** Open this link in browser http://bit.ly/ibmmlslack

**Step 2:** Enter your email id to join the slack channel and click on **Continue with Email** 

**Step 3:** After entering email id in step 2 you will see below screen, click on **Open Gmail** 

**Step 4:** Open your slack sent email from inbox and click on **Confirm Email** button shown below

**Step 5:** Give your *Full name* and *Password* like in below screenshot and click on *Create Account* 