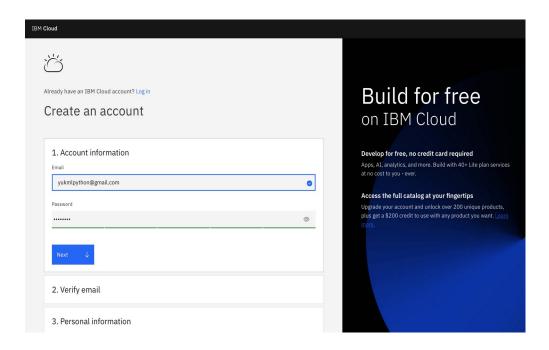

## II. Steps to register into IBM Cloud

Step 1: Open this link in browser <a href="http://bit.ly/ibmcloudreg">http://bit.ly/ibmcloudreg</a>

Step 2: In below page enter Email and Password and click on Next