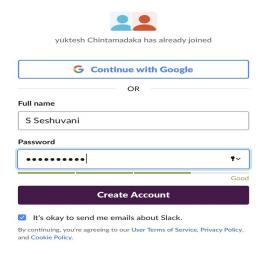

**Step 3:** After entering email id in step 2 you will see below screen, click on **Open Gmail** 

**Step 4:** Open your slack sent email from inbox and click on **Confirm Email** button shown below

**Step 5:** Give your *Full name* and *Password* like in below screenshot and click on *Create Account* 